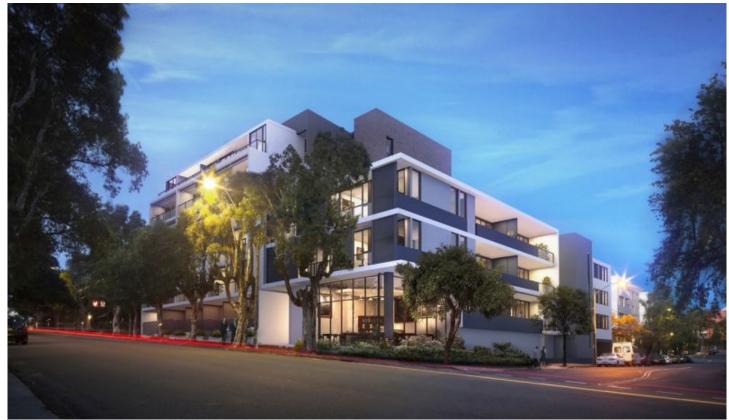

## Shop 1/828 Elizabeth Street Waterloo NSW

Gunning Commercial is excited to offer this brand new D.A approved retail cafe space located within the stunning Madison Development in Waterloo.

Inspired by the SoHo apartments of New York City, Madison's features 1, 2 and 3 bedroom apartments. A cool collection of chic and boutique apartments in one of the coolest urban villages in Sydney - the Danks Street hub.

The Property Features:

- 53sqm of internal NLA
- 15sqm exclusive use alfresco area
- 1 x secure car space
- Plus large additional storage area
- Prominent corner location

Building Size : 53 sqm

Land Size : 53 sqm