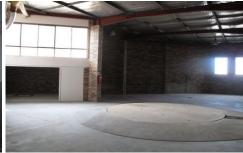

## **KEY FEATURES**

\* Main Warehouse 250sqm

\* Ground floor showroom/office 150sqm

\* First Floor showroom/office 80sqm

\* Basement car park/storage 330sqm

**Building Size**: 810 sqm **Land Size**: 510 sqm