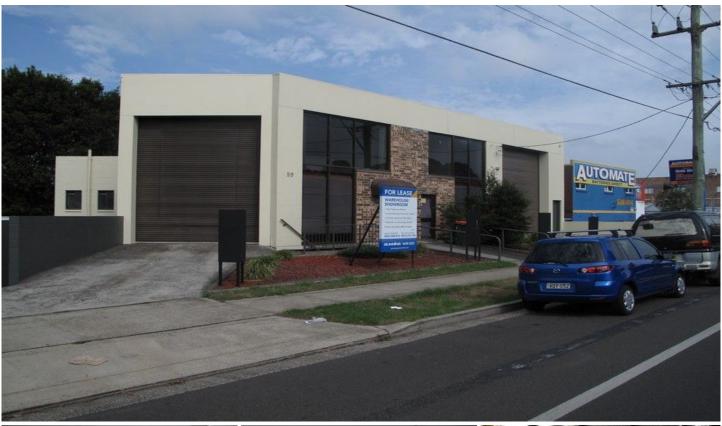

## 59 Boundary Road Mortdale NSW

Functional high clearance, clear span warehouse/manufacturing facility with a strong street presence complete with internal office/showroom space on the ground and first floor. Also boasts a basement car park/work & storage area.

Located within the strong Peakhurst/Mortdale industrial precinct, the property boasts a wide frontage which provides a fantastic street presence and good signage to Boundary road, providing access to the M5 via Forest Road and King Georges Road.

## **KEY FEATURES**

\* Main Warehouse 250sqm

\* Ground floor showroom/office 150sqm

\* First Floor showroom/office 80sqm

\* Basement car park/storage 330sqm

**Building Size**: 810 sqm **Land Size**: 510 sqm