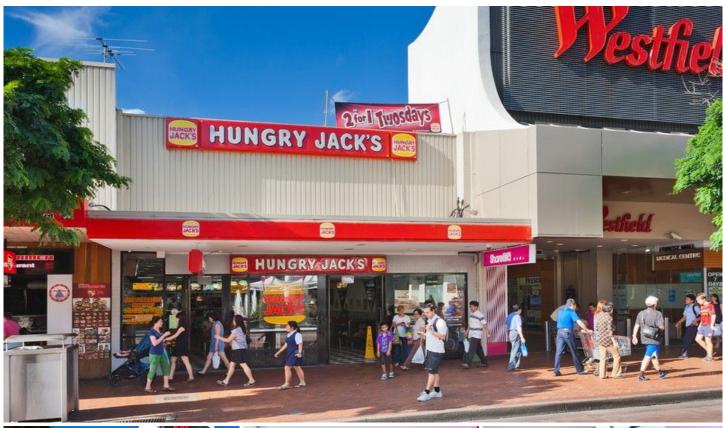

# **LOCATION**

Ideally situated beside the main entrance to Westfield Shopping Centre and 100m\* from Hurstville Station, truly the best retail position in Hurstville!

## **KEY FEATURES**

- \* Land area 346sqm\*
- \* Building area 400sqm\* over two levels
- \* Frontage 8.4m\*
- \* Established International tenant
- \* Rear lane access for loading + parking

**Building Size**: 400 sqm **Land Size**: 354 sqm