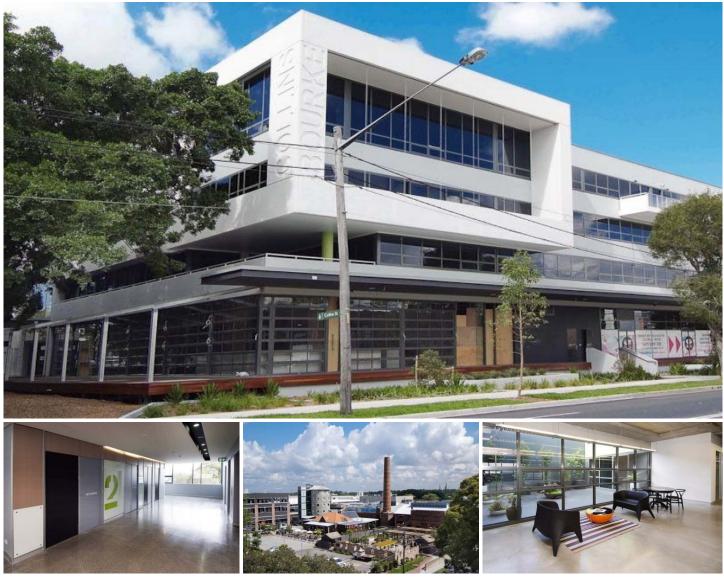

## 2.06/90-96 suit Collins And Bourke Street Alexandria NSW

Collins on Bourke is positioned in a prime location in South Sydney's Alexandria. The property is a landmark development where work and life combines. The existing development offers a unique mix of cutting edge showrooms, warehouse spaces and hi-tech creative suites at a competitive price.

Benefits of the site also includes;

- On site Childcare Centre:
- Wine bar and restaurant:
- Accessibility to Green Square rail station;
- Frequent shuttle services to major transport stations; and - 7kms from Sydney's thriving CBD and just 3kms to

Sydney International and Domestic airport.

COLLINS ON BOURKE is now open for inspection.

Building Size : 352 sqm Land Size

View

: 352 sqm

: https://www.gunningre.com.au/sale/nsw/ eastern-suburbs/alexandria/commercial/ showroomsbulky-goods/5730837