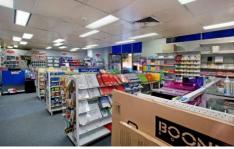

## Tenancy Details:

- Leased to WC Penfold
- Leased until June. 2018
- Net Rental: \$40,00 annually approx
- 96sqm including car space