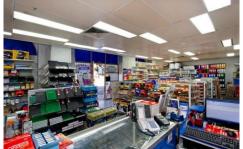

## Tenancy Details:

- Leased to WC Penfold
- Leased until June. 2018
- Net Rental: \$40,00 annually approx
- 96sqm including car space