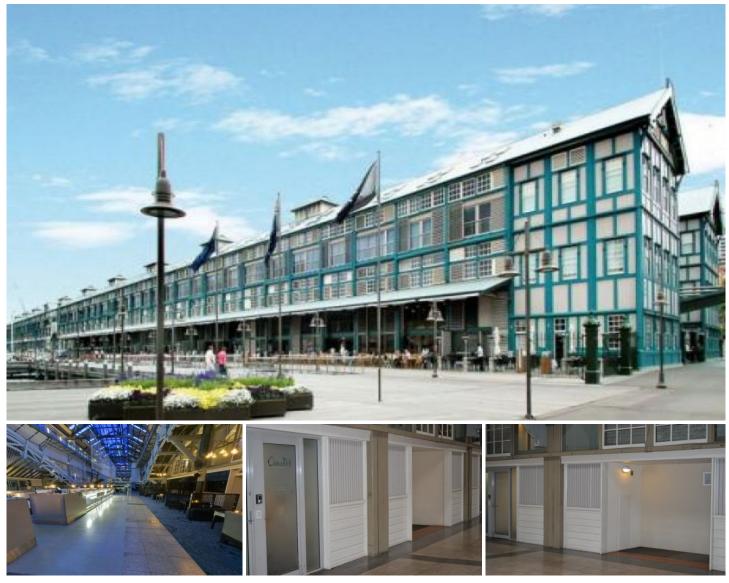

## 6 Cowper Wharf Road Woolloomooloo NSW

Fixed in the middle of the iconic finger wharf at Woolloomooloo, the property is a mixed use office/store room, and has just been leased to one of Sydney's premier restaurants.

Building Size : 70 sqm

Land Size : 7

: 70 sqm

View

: https://www.gunningre.com.au/sale/nsw/ sydney-city/woolloomooloo/commercial/ offices/5730904

Property Details

- > Office/Storage Room 70 Sqm
- > 3 Phase power
- > Cold Room

Lease Details

- > 10x5 year lease (started in 2014)
- > \$53,000 Gross pa
- > 3% Increases
- > \$10,665 pa in outgoings

https://www.gunningre.com.au Just another WordPress site