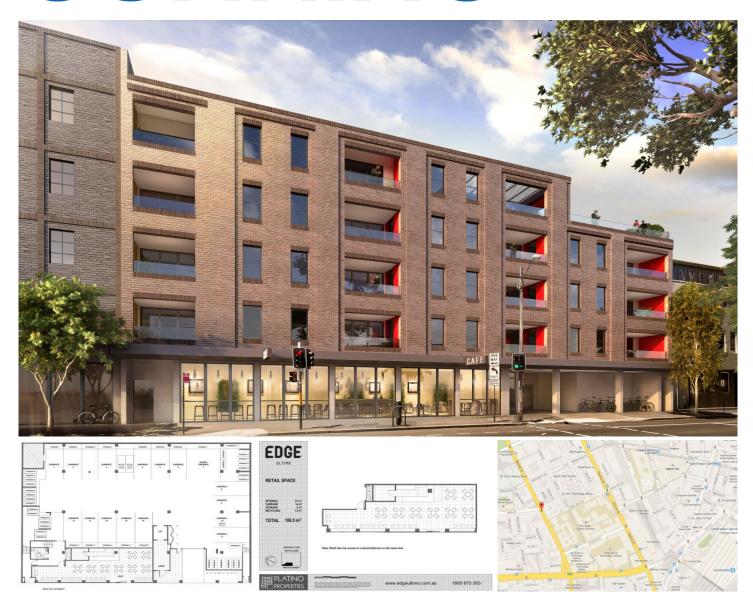

## Level Ground Flo/478 Wattle Street Ultimo NSW

Investment or Owner Occupier opportunity in brand new building!

'Edge' Ultimo is a new development on the high end of Wattle Street, Ultimo. There is an opportunity to establish your business on the ground floor of this new development within a burgeoning local area. With the building to be completed in July 2015, you will have the opportunity to work with the developers to design the perfect space for your business. The developers will also help you attain any DA approval required for your business.

**Property Details:** 

- > 91sqm internal retail space
- > Huge 17m street frontage
- > 1 Car space
- > Access to disabled toilet

**Building Size**: 91 sqm **Land Size**: 91 sqm

View : https://www.gunningre.com.au/sale/nsw/