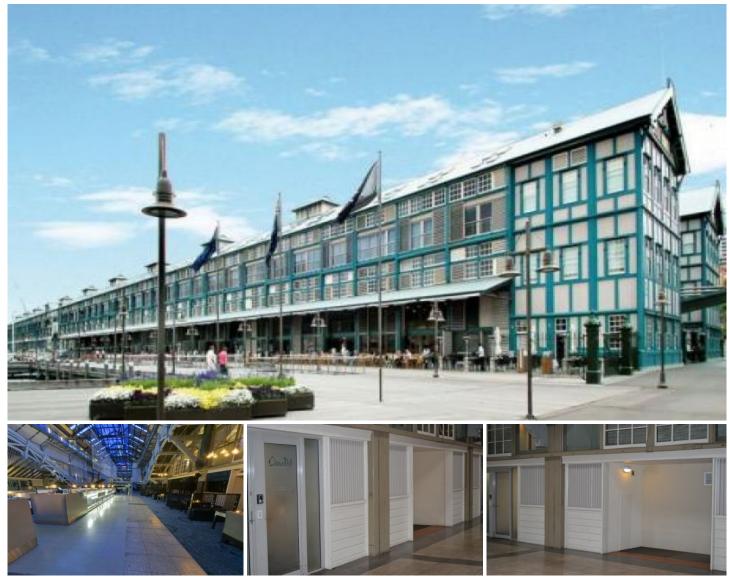

## 6 Cowper Wharf Road Sydney NSW

Fixed in the middle of the iconic finger wharf at Woolloomooloo, the property is a mixed use office/store room, and has just been leased to one of Sydney's premier restaurants.

Building Size : 70 sqm

Land Size : 70

: 70 sqm

View

: https://www.gunningre.com.au/sale/nsw/ sydney-city/sydney/commercial/offices/5 730952

Property Details

- > Office/Storage Room 70 Sqm
- > 3 Phase power
- > Cold Room