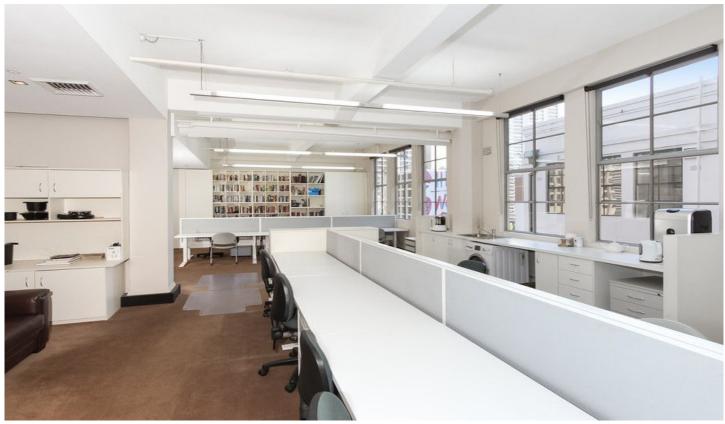

## **Property Details:**

- > 189sqm across 4 strata titles
- > Configured as open plan office space with reception and consulting rooms
- > High ceilings with ample natural light
- > Kitchenette
- > Private bathroom
- > Air conditioning and water points