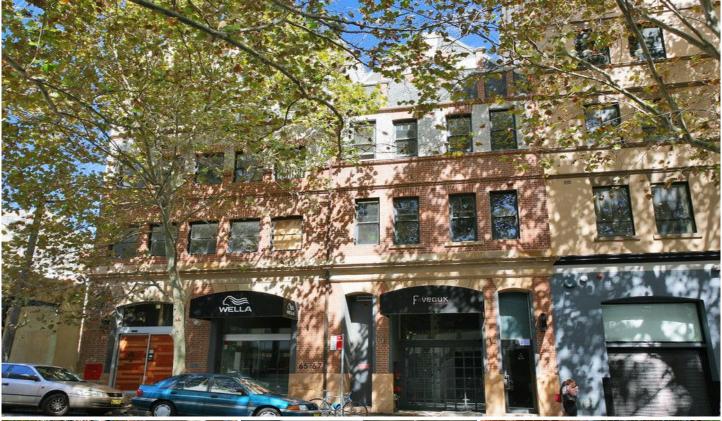

## 65-67 Foveaux Street Surry Hills NSW

65-67 Foveaux Street, Surry Hills

Joint exclusive selling agent Gunning commercial and Knight Frank are pleased to offer a 100% freehold interest in 65-67 Foveaux Street Surry Hills for sale by an expression of Interest

? High growth location in CBD fringe, in the heart of the thriving Surry Hills commercial precinct and provides excellent access to Sydney buses network as well as nearby Central Railway Station

? Land size: 488sqm approx.

? NLA: 1,455 sqm approx.

? 100% leased building with net income of approximately \$694,563 + GST per annum

? Building was extensively refurbished in 2006

? Potential to infill rooftop balcony area into more Net

**Building Size**: 1455 sqm **Land Size**: 468 sqm

View : https://www.gunningre.com.au/sale/nsw/eastern-suburbs/surry-hills/commercial/o

ffices/5730962