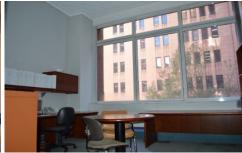

This spacious office features:

- > Huge landlord cash contribution for fit-out
- > Heritage features
- > Great natural light
- > Self contained Male and Female toilets
- > Office has direct access to goods lift
- > Self-contained kitchenette
- > 3 meter ceiling's height
- > Facing King Street

**Building Size**: 330 sqm **Land Size**: 330 sqm

**View**: https://www.gunningre.com.au/lease/ns

w/sydney-city/sydney/commercial/offices

/5730975

The current fit out will suit lawyers and accountants.