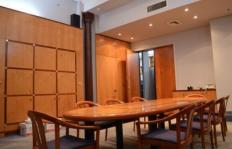

This spacious office features:

- > Huge landlord cash contribution for fit-out
- > Heritage features
- > Great natural light
- > Self contained Male and Female toilets
- > Office has direct access to goods lift
- > Self-contained kitchenette
- > 3 meter ceiling's height
- > Facing King Street

**Building Size**: 330 sqm **Land Size**: 330 sqm

**View**: https://www.gunningre.com.au/lease/ns

w/sydney-city/sydney/commercial/offices

/5730975

The current fit out will suit lawyers and accountants.