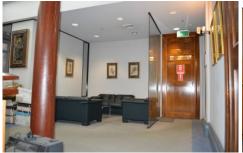

This spacious office features:

- > Huge landlord cash contribution for fit-out
- > Heritage features
- > Great natural light
- > Self contained Male and Female toilets
- > Office has direct access to goods lift
- > Self-contained kitchenette
- > 3 meter ceiling's height
- > Facing King Street

**Building Size**: 330 sqm **Land Size**: 330 sqm

**View**: https://www.gunningre.com.au/lease/ns

w/sydney-city/sydney/commercial/offices

/5730975

The current fit out will suit lawyers and accountants.