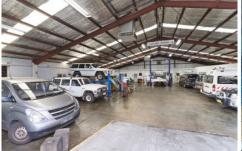

Boasting a huge 40 metre frontage onto Bellevue parade (the main thoroughfare through Carlton) the property also boasts a mix of clear span warehouse/factory space, partitioned work spaces and office as well as a large yard and undercover car parking.

## **KEY FEATURES:**

\* Land Area: 1,695sqm

\* Building Area: 1,100sqm (approx)

\* Large rear yard

\* Large undercover car park

\* 40m frontage onto Bellevue Parade

**Building Size**: 1100 sqm **Land Size**: 1695 sqm