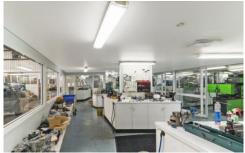

Boasting a huge 40 metre frontage onto Bellevue parade (the main thoroughfare through Carlton) the property also boasts a mix of clear span warehouse/factory space, partitioned work spaces and office as well as a large yard and undercover car parking.

## **KEY FEATURES:**

\* Land Area: 1,695sqm

\* Building Area: 1,100sqm (approx)

\* Large rear yard

\* Large undercover car park

\* 40m frontage onto Bellevue Parade

**Building Size**: 1100 sqm **Land Size**: 1695 sqm