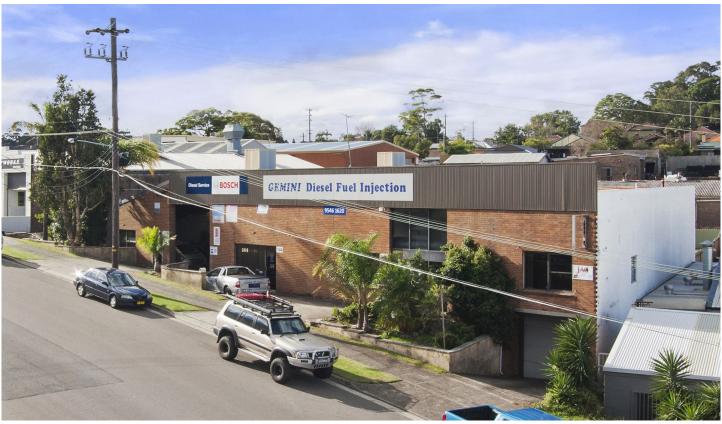

## 144-146 Bellevue Parade Carlton NSW

Gunning Commercial are pleased to present for the first time in over 20 years this fantastic freestanding property on the most prominent and highly exposed position in the Carlton industrial area.

Boasting a huge 40 metre frontage onto Bellevue parade (the main thoroughfare through Carlton) the property also boasts a mix of clear span warehouse/factory space, partitioned work spaces and office as well as a large yard and undercover car parking.

## **KEY FEATURES:**

\* Land Area: 1,695sqm

\* Building Area: 1,100sqm (approx)

\* Large rear yard

\* Large undercover car park

\* 40m frontage onto Bellevue Parade

**Building Size**: 1100 sqm **Land Size**: 1695 sqm