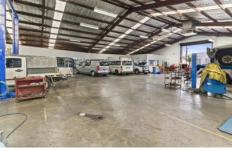

Boasting a huge 40 metre frontage onto Bellevue parade (the main thoroughfare through Carlton) the property also boasts a mix of clear span warehouse/factory space, partitioned work spaces and office as well as a large yard and undercover car parking.

## **KEY FEATURES:**

\* Land Area: 1,695sqm

\* Building Area: 1,100sqm (approx)

\* Large rear yard

\* Large undercover car park

\* 40m frontage onto Bellevue Parade

**Building Size**: 1100 sqm **Land Size**: 1695 sqm