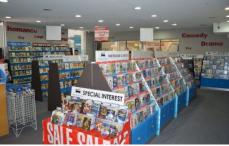

## **KEY FEATURES**

- 42sqm (approx) internally FOR HALF THE SHOP AS PHOTOGRAPHED
- \* Own toilet and Kitchenette
- \* Open plan retail with small office at rear
- \* Huge pedestrian traffic

Building Size: 42 sqm