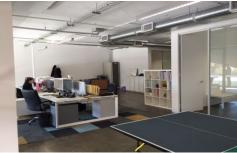

## Level 1/1 Danks Street Waterloo NSW

"Danks and Bourke" is the name of this new generation mix-use retail/commercial building located at 20a Danks Street, Waterloo.

Located at the corner with Bourke and Danks street, this building is surrounded by many bars, restaurants, take-away shops as well as Aldi and Woolworths. Danks & Bourke boasts a creative design and contemporary features such as high exposed ceiling, polish concrete, ducted A/C, large timber terraces.

## Property Features:

- 50sqm/93sqm/ 183sqm (not including balcony) to share
- \$520 gross per sqm pa + GST
- Flexible lease terms/ Lease expires on 31/08/2016 with three years option

**Building Size**: 91 sqm **Land Size**: 91 sqm