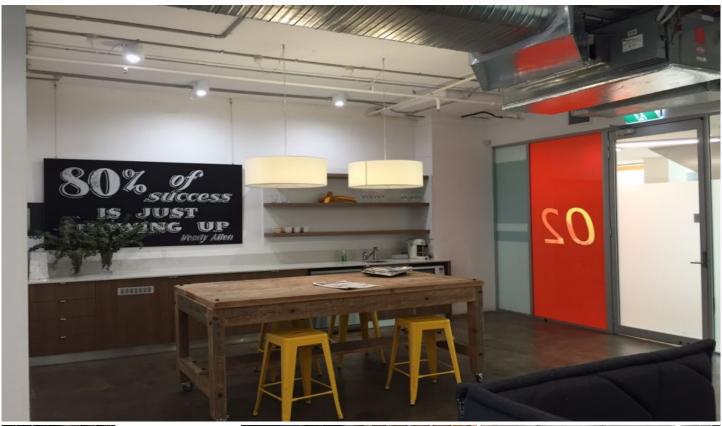

## Level 1/1 Danks Street Waterloo NSW

"Danks and Bourke" is the name of this new generation mix-use retail/commercial building located at 20a Danks Street, Waterloo.

Located at the corner with Bourke and Danks street, this building is surrounded by many bars, restaurants, take-away shops as well as Aldi and Woolworths. Danks & Bourke boasts a creative design and contemporary features such as high exposed ceiling, polish concrete, ducted A/C, large timber terraces.

## Property Features:

- 50sqm/93sqm/ 183sqm (not including balcony) to share
- \$520 gross per sqm pa + GST
- Flexible lease terms/ Lease expires on 31/08/2016 with three years option

**Building Size**: 91 sqm **Land Size**: 91 sqm