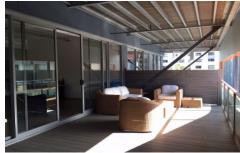

## Level 1/12/ Danks Street Waterloo NSW

"Danks and Bourke" is the name of this new generation mix-use retail/commercial building located at 20a Danks Street, Waterloo.

Located at the corner with Bourke and Danks street, this building is surrounded by many bars, restaurants, take-away shops as well as Aldi and Woolworths. Danks & Bourke boasts a creative design and contemporary features such as high exposed ceiling, polish concrete, ducted A/C, large timber terraces.