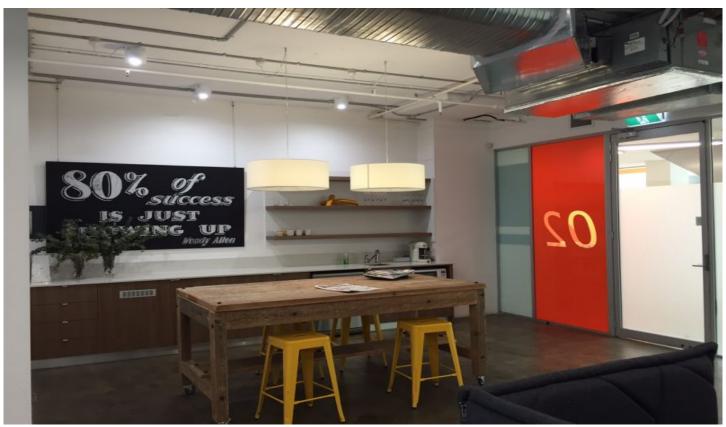

## Level 1/12/ Danks Street Waterloo NSW

"Danks and Bourke" is the name of this new generation mix-use retail/commercial building located at 20a Danks Street, Waterloo.

Located at the corner with Bourke and Danks street, this building is surrounded by many bars, restaurants, take-away shops as well as Aldi and Woolworths. Danks & Bourke boasts a creative design and contemporary features such as high exposed ceiling, polish concrete, ducted A/C, large timber terraces.

## Property Features:

- 50sqm/93sqm/ 183sqm (not including balcony) to share
- \$520 gross per sqm pa + GST
- Flexible lease terms/ Lease expires on 31/08/2016 with three years option

**Building Size**: 50 sqm **Land Size**: 50 sqm