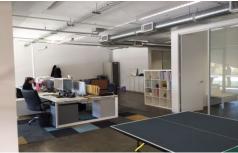

## Level 1/12/ Danks Street Waterloo NSW

"Danks and Bourke" is the name of this new generation mix-use retail/commercial building located at 20a Danks Street, Waterloo.

Located at the corner with Bourke and Danks street, this building is surrounded by many bars, restaurants, take-away shops as well as Aldi and Woolworths. Danks & Bourke boasts a creative design and contemporary features such as high exposed ceiling, polish concrete, ducted A/C, large timber terraces.

## Property Features:

- 50sqm/93sqm/ 183sqm (not including balcony) to share
- \$520 gross per sqm pa + GST
- Flexible lease terms/ Lease expires on 31/08/2016 with three years option

**Building Size**: 50 sqm **Land Size**: 50 sqm