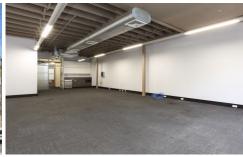

## Level 3/22-36 Mountain Street Ultimo NSW

Perfectly positioned in the heart of Ultimo's commercial precinct, this office suite is within the beautifully designed Fusion building.

Property features:

- > 73sqm
- > Open plan
- > Fully equipped kitchenette
- > Exposed ceiling beams and ducted A/C
- > Drenched in sun light