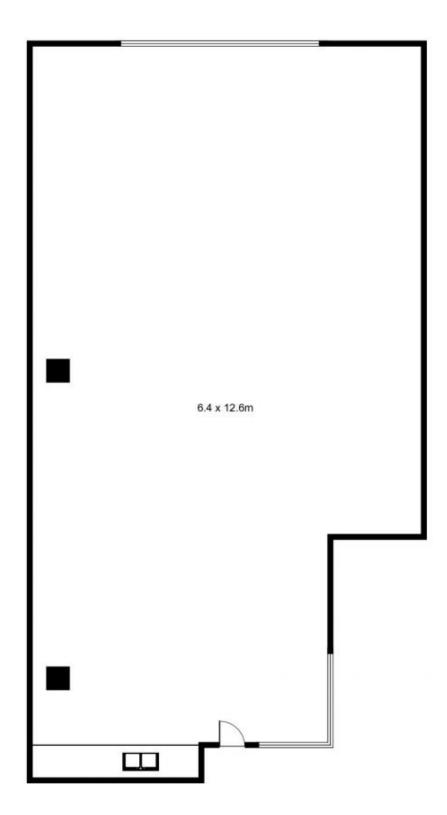

## Level 3/22-36 Mountain Street Ultimo NSW

Perfectly positioned in the heart of Ultimo's commercial precinct, this office suite is within the beautifully designed Fusion building.

Property features:

- > 73sqm
- > Open plan
- > Fully equipped kitchenette
- > Exposed ceiling beams and ducted A/C
- > Drenched in sun light

**Building Size**: 73 sqm **Land Size**: 73 sqm

View : https://www.gunningre.com.au/lease/ns

w/inner-west/ultimo/commercial/offices/5

730984

## C3.12/23-36 Mountain Street, ULTIMO

**GUNNING** 

This floor plan is intended as a guide only. Layout dimension are approximate only. No representation or warranties of any nature whatsoever are given or intended. Any person using this information should rely on their own enquiries.