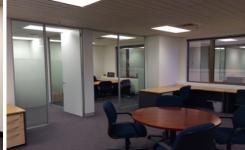

- 41.70sqm
- Bright spaces
- Air conditioning
- Male/ Female toilets on each level
- Reserved car parking available in the building \$475 per month + GST

Building Size: 41.7 sqm

**View**: https://www.gunningre.com.au/lease/ns