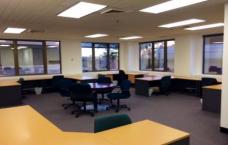

- 41.70sqm
- Bright spaces
- Air conditioning
- Male/ Female toilets on each level
- Reserved car parking available in the building \$475 per month + GST

Building Size: 41.7 sqm

**View**: https://www.gunningre.com.au/lease/ns