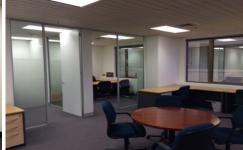

- 54.5 sqm
- Bright spaces
- Air conditioning
- Male/ Female toilets on each level
- Reserved car parking available in the building \$475 per month + GST

Building Size: 54.5 sqm

**View**: https://www.gunningre.com.au/lease/ns