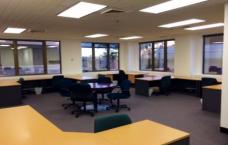

- 54.5 sqm
- Bright spaces
- Air conditioning
- Male/ Female toilets on each level
- Reserved car parking available in the building \$475 per month + GST

Building Size: 54.5 sqm

**View**: https://www.gunningre.com.au/lease/ns