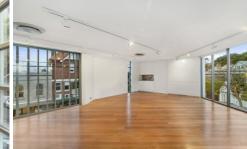

## 98 Holdsworth Street Woollahra NSW

Gunning Commercial is pleased to offer for lease this magnificent, architecturally designed creative space. The property boasts natural light from three sides, which really makes the commanding corner location desirable.

This property features;

- polished timber floorboards
- air-conditioned throughout
- High ceilings

Building Size: 130 sqm

View

: https://www.gunningre.com.au/lease/ns w/eastern-suburbs/woollahra/commercia l/showroomsbulky-goods/5730990