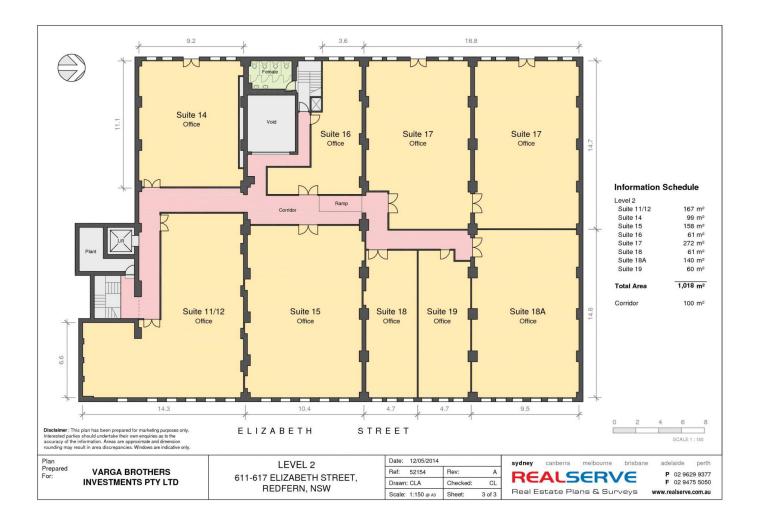

## Level 2/617 Elizabeth Street Redfern NSW

Gunning Commercial is pleased to offer for lease this beautifully appointed warehouse conversion on the boarder of Surry Hills and Redfern.

The property features circa 167sqm of open plan creative workspace, perfect for those creative minds looking to expand their business.

For further information or to inspect, please fee free to contact the agents;

- Small kitchenette
- Great sun light
- Timber floor
- High Ceiling

Building Size: 167 sqm

View : https://www.gunningre.com.au/lease/ns