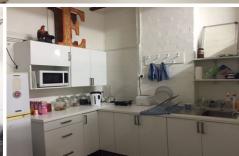

For further information or to inspect, please fee free to contact the agents;

- Small kitchenette
- Great sun light
- Timber floor
- High Ceiling

Building Size: 167 sqm

View : https://www.gunningre.com.au/lease/ns