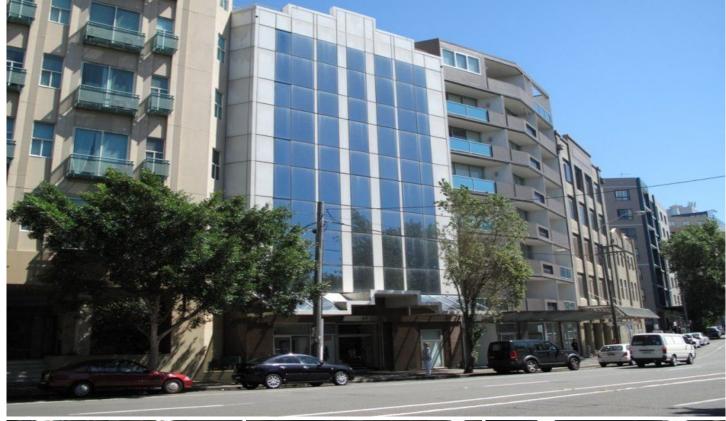

## Level 1/67-69 Regent Street Chippendale NSW

Stylish, elegant and Creative.

Highly creative, hugely open plan space including polished timber flooring, rushing natural light and CAT 5 cabling though out.

## Other Features:

- Lift Access
- Central Location
- Timber floor

Building Size : 256 sqm

**View**: https://www.gunningre.com.au/lease/ns

w/sydney-city/chippendale/commercial/o

ffices/5730999