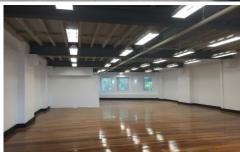

## Level 1/67-69 Regent Street Chippendale NSW

Stylish, elegant and Creative.

Highly creative, hugely open plan space including polished timber flooring, rushing natural light and CAT 5 cabling though out.

- 256 sqm on Level 1
- Strategic location Central Station
- One big open plan
- Internal Male and female toilets
- Abundant natural light
- New internal Kitchenette Facilities

## Other Features:

- Lift Access
- Central Location
- Timber floor

Building Size : 256 sqm

**View**: https://www.gunningre.com.au/lease/ns

w/sydney-city/chippendale/commercial/o

ffices/5730999