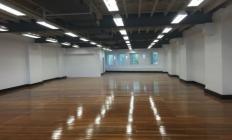

## Level 1/67-69 Regent Street Chippendale NSW

Stylish, elegant and Creative.

Highly creative, hugely open plan space including polished timber flooring, rushing natural light and CAT 5 cabling though out.

- 256 sqm on Level 1
- Strategic location Central Station
- One big open plan
- Internal Male and female toilets
- Abundant natural light
- New internal Kitchenette Facilities

## Other Features:

- Lift Access
- Central Location
- Timber floor

Building Size : 256 sqm

**View**: https://www.gunningre.com.au/lease/ns

w/sydney-city/chippendale/commercial/o

ffices/5730999