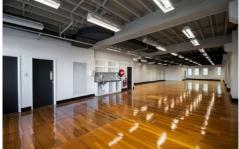

## Level 1/67-69 Regent Street Chippendale NSW

Stylish, elegant and Creative.

Highly creative, hugely open plan space including polished timber flooring, rushing natural light and CAT 5 cabling though out.

- 256 sqm on Level 1
- Strategic location Central Station
- One big open plan
- Internal Male and female toilets
- Abundant natural light
- New internal Kitchenette Facilities

## Other Features:

- Lift Access
- Central Location
- Timber floor

Building Size : 256 sqm

**View**: https://www.gunningre.com.au/lease/ns

w/sydney-city/chippendale/commercial/o

ffices/5730999