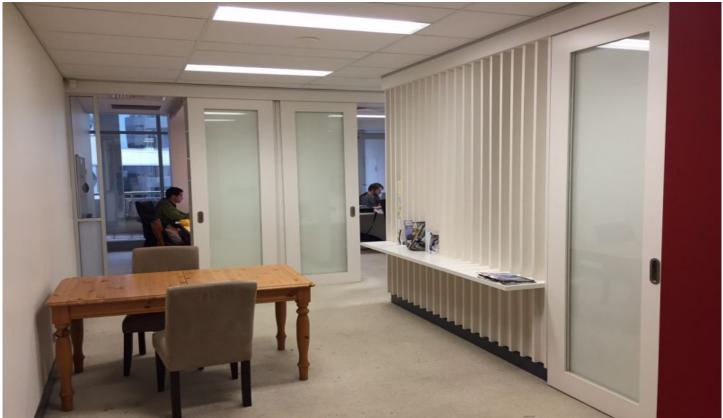

The office is flooded with fabulous natural light and offers views over Oxford Street.

Features include:

- 64sqm

- Car parking available for \$310 per month (including state levy)

- Reception/waiting area
- 3 closed offices