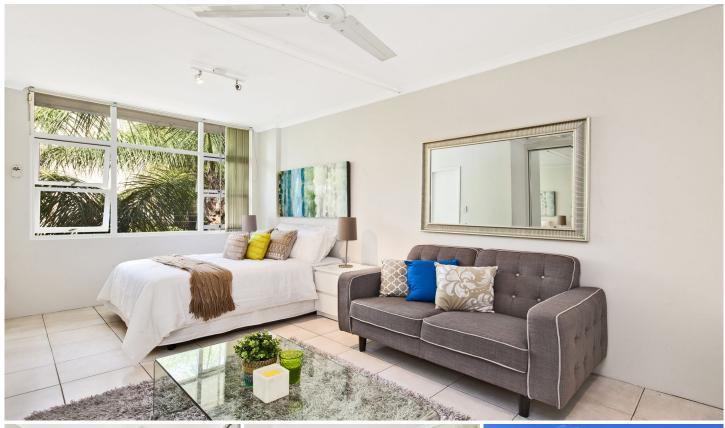

## 20/147 Brougham Street Woolloomooloo NSW

One of Sydney's most convenient locations! Just meters away from the train, busses and a short walk to the city, this light and airy, spacious studio apartment ideally positioned on the third floor of this classic Woolloomooloo building. Large windows allow lots of natural light with a leafy outlook from the bedroom. Full kitchen and bathroom, large built-in wardrobe and great storage throughout and newly painted. Moments away from the shops and eateries of Potts Point, this one can't be missed!

## Features include:

- Modern Kitchen
- Bright Bathroom
- Built-In Wardrobe
- Freshly painted
- City views from entrance