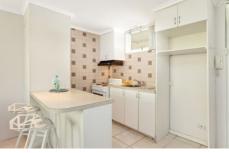

## 20/147 Brougham Street Woolloomooloo NSW

One of Sydney's most convenient locations! Just meters away from the train, busses and a short walk to the city, this light and airy, spacious studio apartment ideally positioned on the third floor of this classic Woolloomooloo building. Large windows allow lots of natural light with a leafy outlook from the bedroom. Full kitchen and bathroom, large built-in wardrobe and great storage throughout and newly painted. Moments away from the shops and eateries of Potts Point, this one can't be missed!

## Features include:

- Modern Kitchen
- Bright Bathroom
- Built-In Wardrobe
- Freshly painted
- City views from entrance