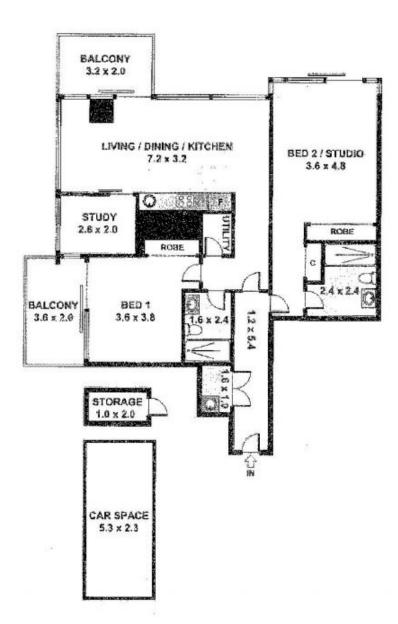

- Spacious dual key layout with 2 bedrooms plus study, 2 bathrooms

## 2 🎮 2 🚔 1 🚘

Building Size : 125 sqm

View

: https://www.gunningre.com.au/lease/ns w/sydney-city/chippendale/residential/ap artment/5731040

https://www.gunningre.com.au Just another WordPress site