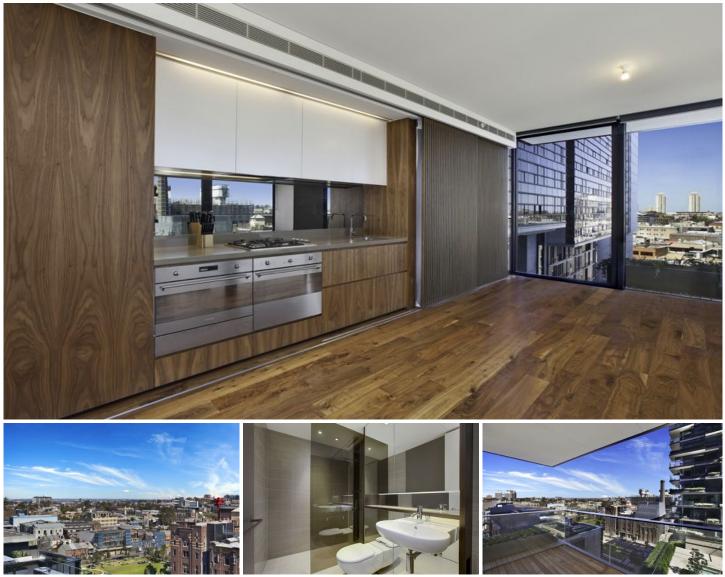

## Level 8/3 Carlton Street Chippendale NSW

From the Council on Tall Buildings and Urban Habitat, 'Central Park' has recently been awarded 'Best tall building in the world' following 'Best tall building in Australia & Australasia' amongst previous prestigious milestones, this spectacular apartment located in the thriving and quickly evolving Inner Sydney is sure to impress home buyers and investors alike.

Aside from the high quality and impressive finishes of this apartment, location highlights include the close proximity to Sydney University, Ultimo TAFE and UTS, Central Train Station, gallery spaces, restaurants & boutique shopping, with more than 30,000sqm of surrounding park and public spaces.

- Spacious dual key layout with 2 bedrooms plus study, 2 bathrooms

## 2 🎮 2 🚔 1 🚘

Building Size : 125 sqm

View

: https://www.gunningre.com.au/lease/ns w/sydney-city/chippendale/residential/ap artment/5731040

https://www.gunningre.com.au Just another WordPress site