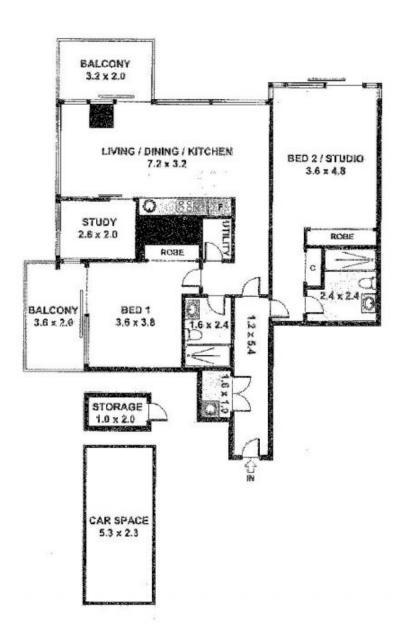

#### Studio Apartment

Located at Central Park Chippendale, A fabulous smart building with advanced technologies, 24 hour concerige, modern and sustainable living plans,, fully equipped gymnasium, an elevated outdoor pool, large park and steps to the brand new shoping complex including fashion retail outlets, Woolworths, cafes and eateries.

#### The apartment has

- Ducted air conditioning
- Shared washer/dryer included
- The latest bathroom fittings and design
- All electricity/gas and water inculded

### 1 🚐 1 🚍

Building Size: 125 sqm

View : https://www.gunningre.com.au/lease/ns

w/sydney-city/chippendale/residential/ap

artment/5731042