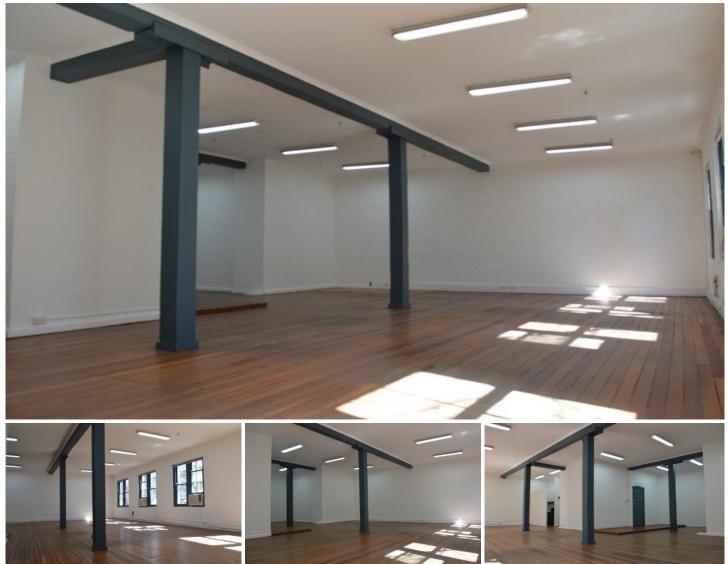

## Suite 1/13-15 Smail Street Ultimo NSW

126 sqm of creative commercial office space in the heart of Ultimo.

**Property Features:** 

- > High exposed ceilings with feature timber beams
- > Large windows that provide excellent natural light
- > Timber floors
- > Kitchenette
- > Private Toilet & Shower
- > Outgoings \$9,600 pa approx