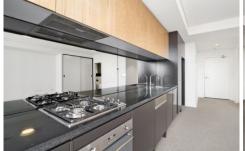

## Level 8/95-97 Dalmeny Avenue Rosebery NSW

East facing, this stunning apartment is built over 47sqm including balcony, the kitchen is designed in black granite with timber features and fitted with quality appliances. The bathroom offers a sleek and contemporary feel with contrasting floor to ceiling tiles. There is the added convenience of an internal laundry, and security intercom.