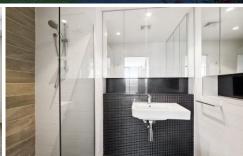

## Level 8/95-97 Dalmeny Avenue Rosebery NSW

East facing, this stunning apartment is built over 47sqm including balcony, the kitchen is designed in black granite with timber features and fitted with quality appliances. The bathroom offers a sleek and contemporary feel with contrasting floor to ceiling tiles. There is the added convenience of an internal laundry, and security intercom.