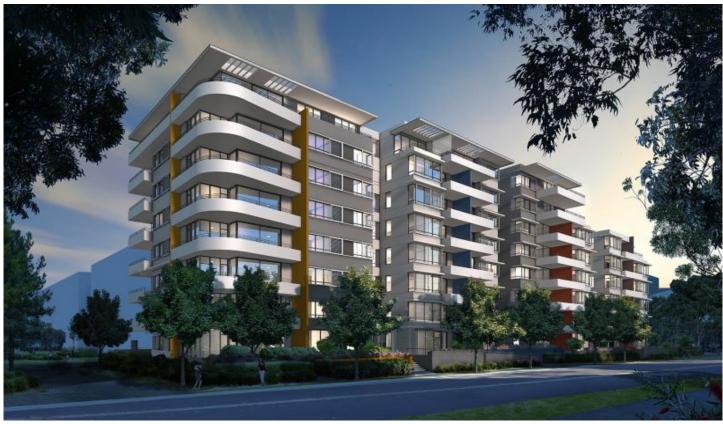

## Level 8/95-97 Dalmeny Avenue Rosebery NSW

East facing, this stunning apartment is built over 47sqm including balcony, the kitchen is designed in black granite with timber features and fitted with quality appliances. The bathroom offers a sleek and contemporary feel with contrasting floor to ceiling tiles. There is the added convenience of an internal laundry, and security intercom.

The precinct of Rosebery is fast-emerging as a place to live, work, shop, dine, and relax. Easily accessible to bus routes, the Green Square Railway Station, offering access to premier universities and schools, the SCG, Allianz Stadium and Centennial Parklands, with the entrance to the Eastern Distributor only moments away while jet setters enjoy a fast getaway to the airport.