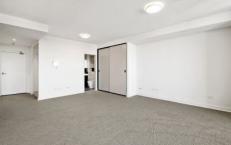

## Level 8/95-97 Dalmeny Avenue Rosebery NSW

East facing, this stunning apartment is built over 47sqm including balcony, the kitchen is designed in black granite with timber features and fitted with quality appliances. The bathroom offers a sleek and contemporary feel with contrasting floor to ceiling tiles. There is the added convenience of an internal laundry, and security intercom.