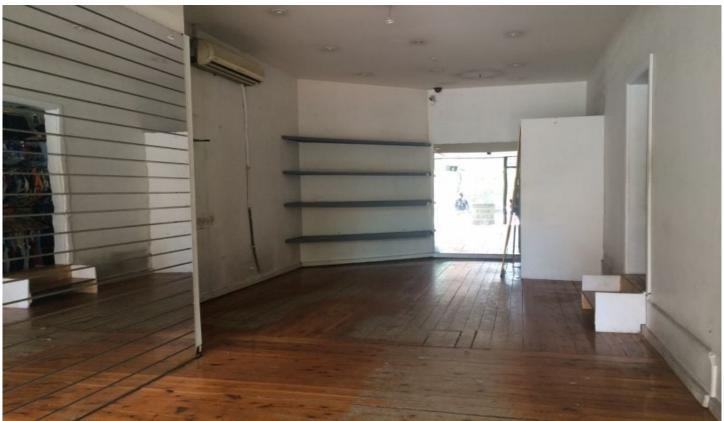

## 2/113-115 Oxford Street Darlinghurst NSW

Gunning Commercial are pleased to offer this fantastic retail opportunity situated on the corner of Oxford and Crown Streets in Darlinghurst, Sydney.

The property was previously occupied by a Fashion shop but would suit a variety of retail uses (S.T.C.A)

## Features include:

- 27.8sgm
- Access to water and waste
- Unbeatable exposure to Crown and Oxford Streets

Building Size: 27.8 sqm

**View**: https://www.gunningre.com.au/lease/ns

w/eastern-suburbs/darlinghurst/commer