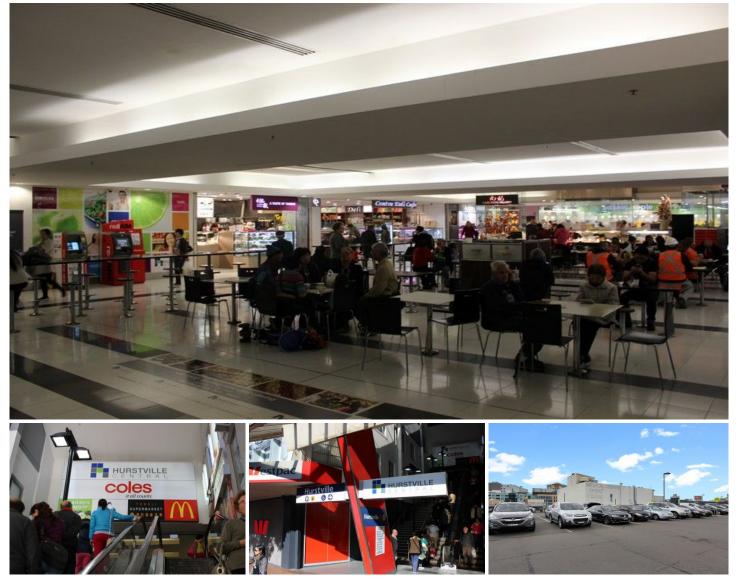

## Kiosk 1B/225H Forest Road Hurstville NSW

Hurstville Central Shopping Centre provides a new level of shopping convenience with a 2,700m<sup>2</sup> Coles supermarket as well as approximately 38 specialty stores, including a diverse selection of fast and fresh food outlets, a large green grocer, an Asian supermarket, a major pharmacy, a medical centre, and a host of popular retailers. Located above Hurstville train station and adjacent to two bus terminals, the centre has plenty of available parking, making it an easily accessible and exciting shopping experience for people of all ages.

Hurstville Central Shopping Centre is conveniently located in the heart of the Hurstville Central Business District, approximately 17km south-west of the Sydney CBD. Hurstville's vibrant main street, Forest Road, offers direct access to Hurstville Central Shopping Centre via an escalator and a ramp directly opposite the Hurstville bus