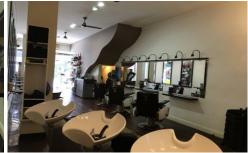

## **GUNNING**

Gunning's is pleased to offer this 75sqm (approx) ground floor retail space in the heart of Hurstville retail strip.

The property is situated opposite Westfield and experiences a large amount of pedestrian traffic from people walking along Forest Road to Hurstville Train Station and Westfield Shopping Centre.

## **KEY FEATURES**

- \* 75sqm (approx) internally
- \* High ceilings
- \* Toilet & Kitchenette
- \* Ideal for food use

For further information or to inspect the property, please contact:

Building Size: 75 sqm