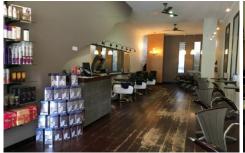

## **GUNNING**

Gunning's is pleased to offer this 75sqm (approx) ground floor retail space in the heart of Hurstville retail strip.

The property is situated opposite Westfield and experiences a large amount of pedestrian traffic from people walking along Forest Road to Hurstville Train Station and Westfield Shopping Centre.

## **KEY FEATURES**

- \* 75sqm (approx) internally
- \* High ceilings
- \* Toilet & Kitchenette
- \* Ideal for food use

For further information or to inspect the property, please contact:

Building Size: 75 sqm