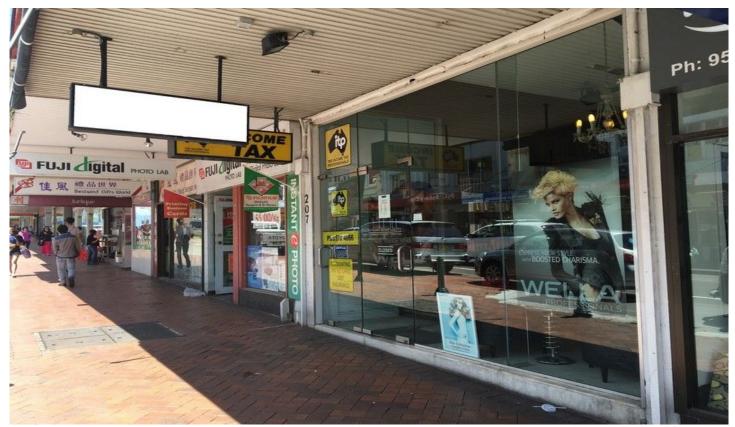

## **GUNNING**

Gunning's is pleased to offer this 75sqm (approx) ground floor retail space in the heart of Hurstville retail strip.

The property is situated opposite Westfield and experiences a large amount of pedestrian traffic from people walking along Forest Road to Hurstville Train Station and Westfield Shopping Centre.

## **KEY FEATURES**

- \* 75sqm (approx) internally
- \* High ceilings
- \* Toilet & Kitchenette
- \* Ideal for food use

For further information or to inspect the property, please contact:

Building Size: 75 sqm