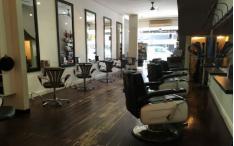

## **GUNNING**

Gunning's is pleased to offer this 75sqm (approx) ground floor retail space in the heart of Hurstville retail strip.

The property is situated opposite Westfield and experiences a large amount of pedestrian traffic from people walking along Forest Road to Hurstville Train Station and Westfield Shopping Centre.

## **KEY FEATURES**

- \* 75sqm (approx) internally
- \* High ceilings
- \* Toilet & Kitchenette
- \* Ideal for food use

For further information or to inspect the property, please contact:

Building Size: 75 sqm