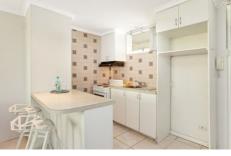

## 20/147 Brougham Street WOOLLOOMOOLOO NSW

One of Sydney's most convenient locations! Just meters away from the train, busses and a short walk to the city, this light and airy, spacious studio apartment ideally positioned on the third floor of this classic Woolloomooloo building. Large windows allow lots of natural light with a leafy outlook from the bedroom. Full kitchen and bathroom, large built-in wardrobe and great storage throughout and newly painted. Moments away from the shops and eateries of Potts Point, this one can't be missed!

## Features include:

- Modern Kitchen
- Bright Bathroom
- Built-In Wardrobe
- Freshly painted
- City views from entrance