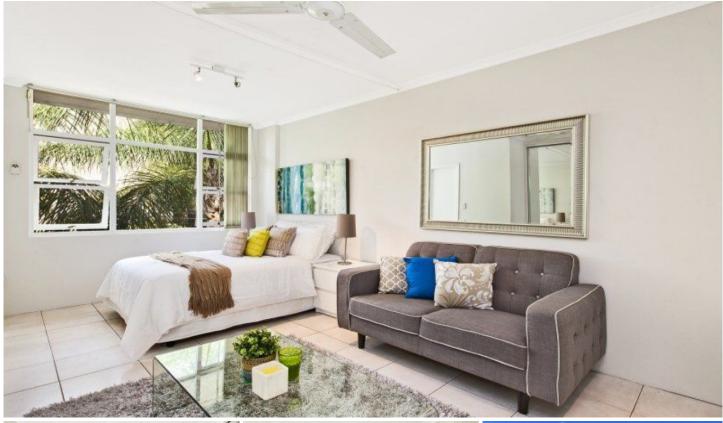

## 20/147 Brougham Street WOOLLOOMOOLOO NSW

One of Sydney's most convenient locations! Just meters away from the train, busses and a short walk to the city, this light and airy, spacious studio apartment ideally positioned on the third floor of this classic Woolloomooloo building. Large windows allow lots of natural light with a leafy outlook from the bedroom. Full kitchen and bathroom, large built-in wardrobe and great storage throughout and newly painted. Moments away from the shops and eateries of Potts Point, this one can't be missed!

## Features include:

- Modern Kitchen
- Bright Bathroom
- Built-In Wardrobe
- Freshly painted
- City views from entrance