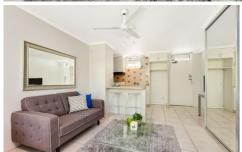

## 20/147 Brougham Street WOOLLOOMOOLOO NSW

One of Sydney's most convenient locations! Just meters away from the train, busses and a short walk to the city, this light and airy, spacious studio apartment ideally positioned on the third floor of this classic Woolloomooloo building. Large windows allow lots of natural light with a leafy outlook from the bedroom. Full kitchen and bathroom, large built-in wardrobe and great storage throughout and newly painted. Moments away from the shops and eateries of Potts Point, this one can't be missed!

## Features include:

- Modern Kitchen
- Bright Bathroom
- Built-In Wardrobe
- Freshly painted
- City views from entrance