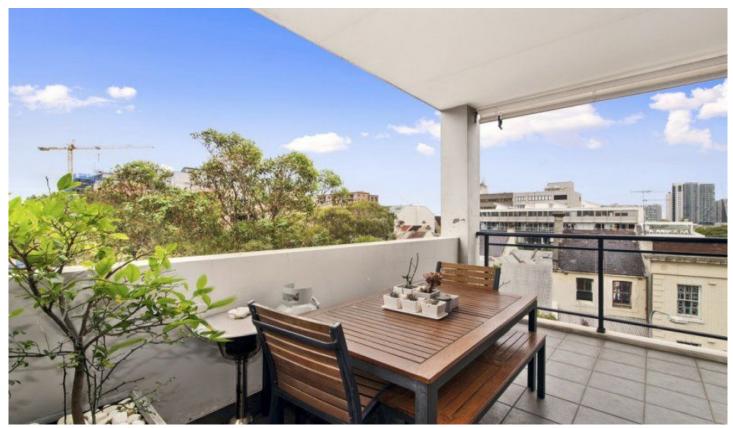

## 14/424 Elizabeth Street SURRY HILLS NSW

Located within the popular 'Centro' building, this top level, furnished, over-sized one bedroom provides the ultimate in city fringe living in arguably one of the most desirable Sydney suburbs. Enjoy an upbeat lifestyle on the edge of the CBD, just meters from Central Station and within easy walking distance to restaurants, bars and cafes on Oxford, Bourke, Holt and Crown Streets. Boasting a king sized bedroom and huge dining room which opens onto an all weather balcony with views over Surry Hills, ideal for entertaining while set high enough to uphold privacy.

- \* Fully furnished with modern pieces and appliances
- \* Light filled apartment with beautiful plantation shutters
- \* Lounge & dining area with high ceiling
- \* Entertaining balcony, with access from bedroom and living
- \* Fully equipped gas kitchen