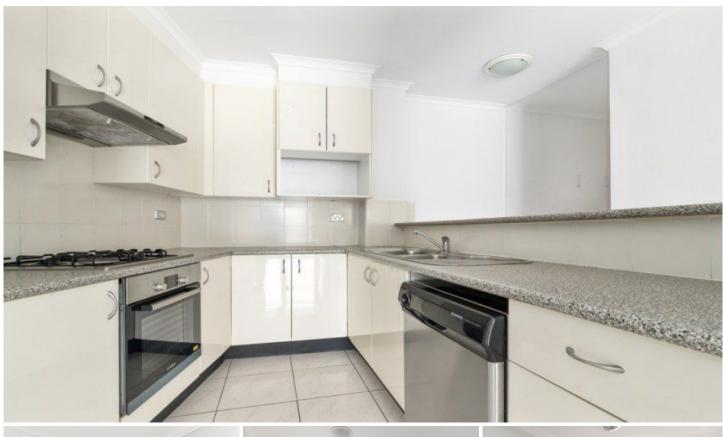

## 47/2 Wattle Street PYRMONT NSW

Beautiful, modern 2 bedroom apartment in great security building. Spacious living room/ dining room, stunning open plan kitchen with stainless steel applaiances appliances. 2 stylish bathrooms, main bedroom with ensuite, large bedrooms both with built-ins. Fantastic floating floor throughout, internal laundry room with dryer undercover security parking and balcony. Quality fixtures and fittings throughout. Complex includes BBQ area, indoor pool, spa, sauna and gym. Short distance to Darling Harbour, Sydney CBD, Star City, Fish Markets and transport. A MUST SEE!