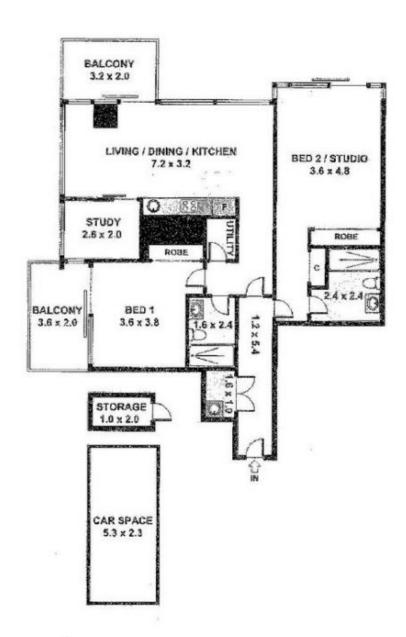

ll building in the world' following 'Best tall building in Australia & Australasia' amongst previous prestigious milestones, this spectacular apartment located in the thriving and quickly evolving Inner Sydney is sure to impress home buyers and investors alike.

Aside from the high quality and impressive finishes of this apartment, location highlights include the close proximity to Sydney University, Ultimo TAFE and UTS, Central Train Station, gallery spaces, restaurants & boutique shopping, with more than 30,000sqm of surrounding park and public spaces.

- Spacious dual key layout with 2 bedrooms plus study, 2 bathrooms

## 2 2 2

Building Size: 13 sqm

View : https://www.gunningre.com.au/lease/ns

w/sydney-city/chippendale/residential/ap

artment/5731083

## E812/3 Carlton, Chippendale