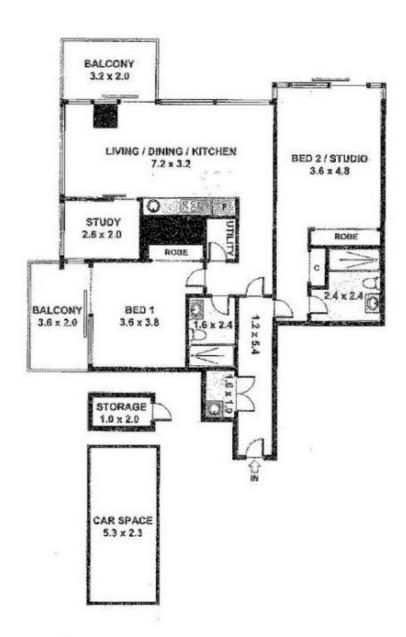

#### Studio Apartment

Located at Central Park Chippendale, A fabulous smart building with advanced technologies, 24 hour concerige, modern and sustainable living plans,, fully equipped gymnasium, an elevated outdoor pool, large park and steps to the brand new shoping complex including fashion retail outlets, Woolworths, cafes and eateries.

#### The apartment has

- Ducted air conditioning
- Shared washer/dryer included
- The latest bathroom fittings and design
- All electricity/gas and water inculded