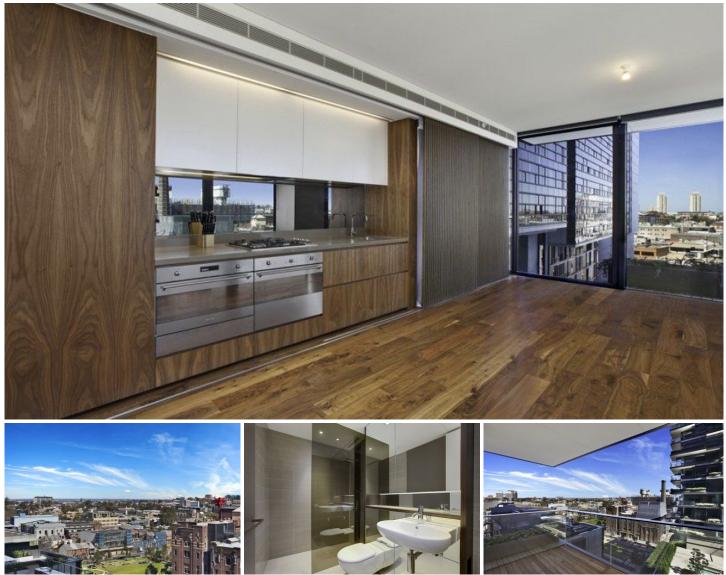

## 812/3 Carlton Street CHIPPENDALE NSW

One Bedroom + Study apartment with parking unit 812

Located at Central Park Chippendale, A fabulous smart building with advanced technologies, 24 hour concerige, modern and sustainable living plans,, fully equipped gymnasium, an elevated outdoor pool, large park and steps to the brand new shoping complex including fashion retail outlets, Woolworths, cafes and eateries.

A stroll to Central station, buses and UniversitiesThe Mark is the ultimate lifestyle precinct.

- Theis duel key apartment has
- Ducted air conditioning
- Loggia for indoor/outdoor living
- Shared washer/dryer included
- European kitchen appliances/stone bench tops