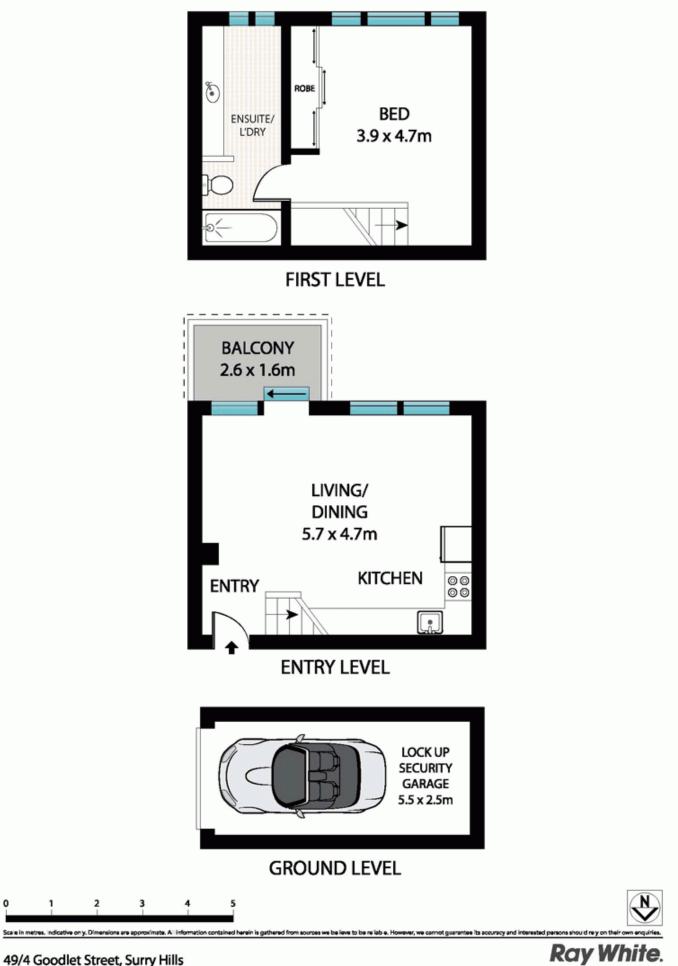

Top floor, with leafy district views Double bedroom with built ins, views Modern bathroom and laundry Open lounge/dining and modern kitchen Security building with lockup garage Balcony with views

- 1 🎮 1 🚰
- View : https://www.gunningre.com.au/lease/nsw/eastern -suburbs/surry-hills/residential/apartment/573108 7