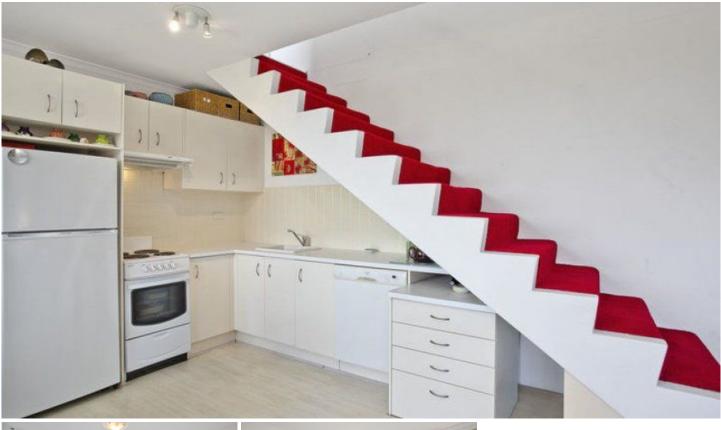

Top floor, with leafy district views Double bedroom with built ins, views Modern bathroom and laundry Open lounge/dining and modern kitchen Security building with lockup garage Balcony with views

- 1 🎮 1 🚰
- View : https://www.gunningre.com.au/lease/nsw/eastern -suburbs/surry-hills/residential/apartment/573108 7