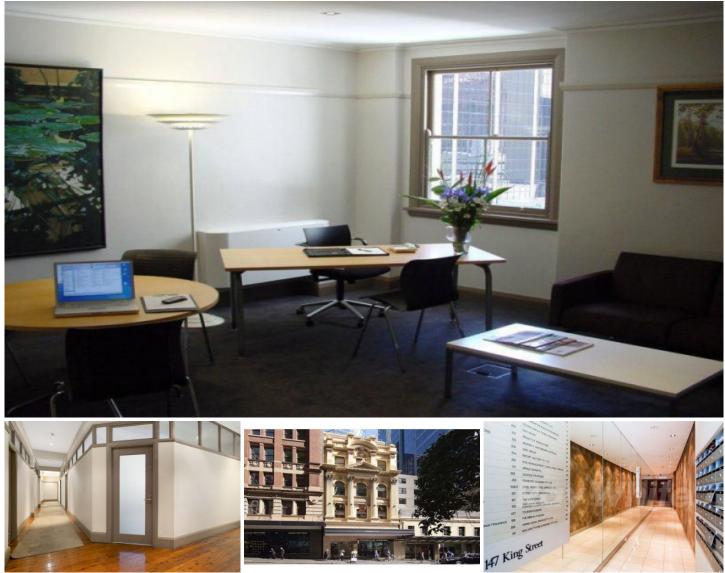

## Level 5/508/147 King Street Sydney NSW

Gunning Real Estate is pleased to offer for sale this commercial suite located in the heart of the the city center. 147 King Street is located moments from Pitt Street Mall, Wynard Station and Circular Quay.

The property presents a great opportunity occupy a commercial space right in the heart of the CBD.

This property would suit a large range of tenants such a laywers, accountants, travel agents, It, tailors, etc...

Features include:

- 24 sqm approx.
- Bright
- Facing King street
- Carpeted floors

https://www.gunningre.com.au Just another WordPress site

## Building Size : 25 sqm

Land Size : 25 sqm

- View
- : https://www.gunningre.com.au/sale/nsw/
- sydney-city/sydney/commercial/offices/5 731112