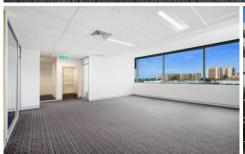

### Level 5/Suite 151/10 Park Road Hurstville NSW

Gunning's is pleased to present for lease this fantastic, well presented commercial suite located just next to Hurstville Westfield. Currently fit out with several glass partitioned offices and a large board room, the suite boast great natural light and excellent views over Hurstville.

## **KEY FEATURES**

- \* Internal Area: 146sqm
- \* 2 secure allocated car spaces
- \* 108 council cars spaces under the building (3 hour limit)
- \* High quality fit out
- \* Great natural light
- \* On-site cafe
- \* Next to Westfield