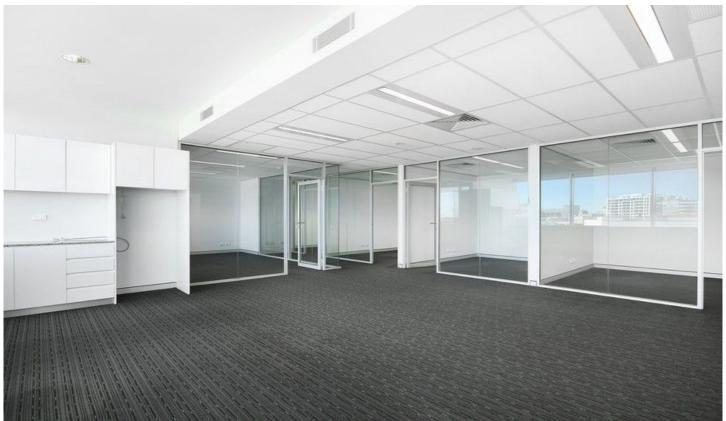

### Level 5/Suite 151/10 Park Road Hurstville NSW

Gunning's is pleased to present for lease this fantastic, well presented commercial suite located just next to Hurstville Westfield. Currently fit out with several glass partitioned offices and a large board room, the suite boast great natural light and excellent views over Hurstville.

## **KEY FEATURES**

- \* Internal Area: 146sqm
- \* 2 secure allocated car spaces
- \* 108 council cars spaces under the building (3 hour limit)
- \* High quality fit out
- \* Great natural light
- \* On-site cafe
- \* Next to Westfield