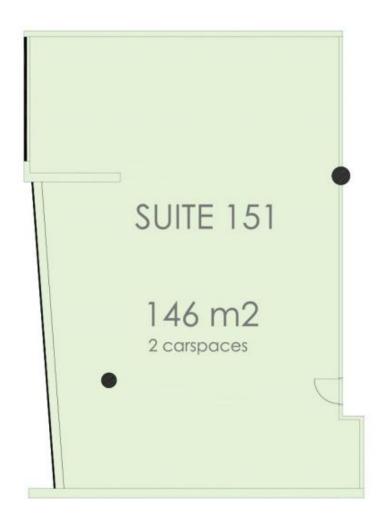

# Suite 151/10 Park Road, HURSTVILLE

## **KEY FEATURES**

- \* Internal Area: 146sqm
- \* 2 secure allocated car spaces
- \* 108 council cars spaces under the building (3 hour limit)
- \* High quality fit out
- \* Great natural light
- \* On-site cafe
- \* Next to Westfield

# This floor plan is intended as a guide only. Layout dimension are approximate only. No representation or warranties of any nature whatsoever are given or intended. Any person using this information should rely on their own enquiries.