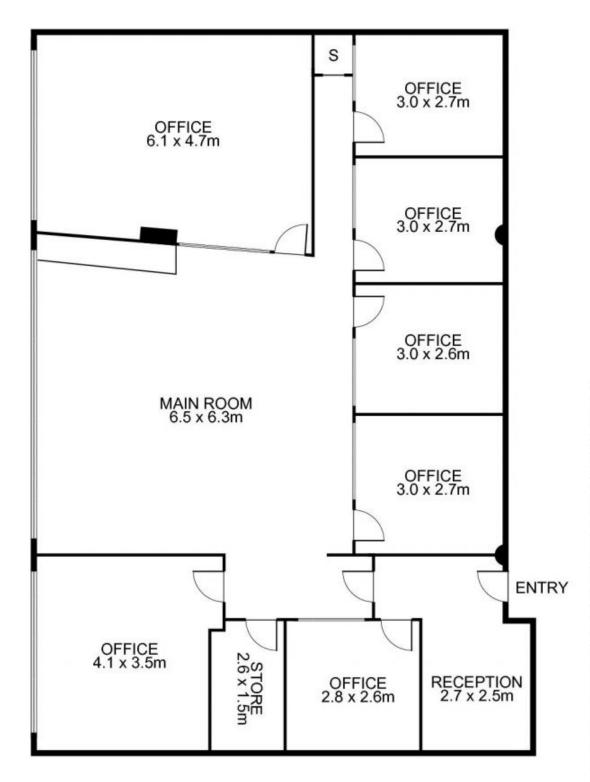

# Suite 151/10 Park Road, HURSTVILLE

## **KEY FEATURES**

- \* Internal Area: 146sqm
- \* 2 secure allocated car spaces
- \* 108 council cars spaces under the building (3 hour limit)
- \* High quality fit out
- \* Great natural light
- \* On-site cafe
- \* Next to Westfield

# This floor plan is intended as a guide only. Layout dimension are approximate only. No representation or warranties of any nature whatsoever are given or intended. Any person using this information should rely on their own enquiries.