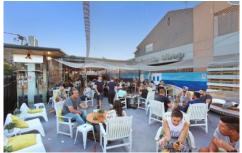

## 437-441 King Georges Road Beverly Hills NSW

Gunning is pleased to present for sale by Public Auction a fantastic freestanding retail investment property currently operating as a highly successful restaurant. The property is fully fitted for food complete with facilities such as grease trap, exhaust, cool room, freezer, display counter and many others. The property also boasts rear access for loading and customer parking on site.