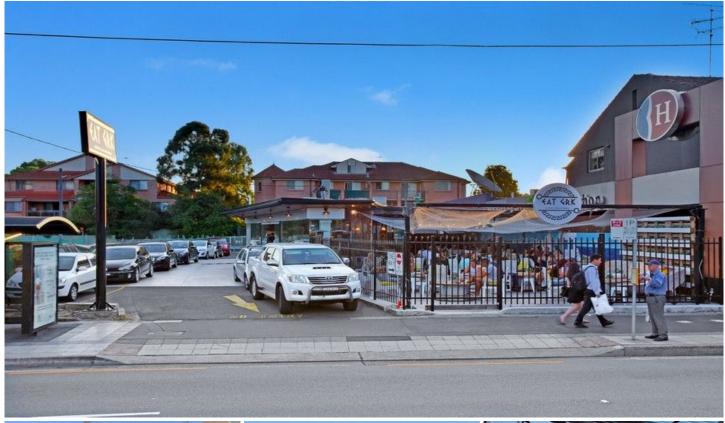

## 437-441 King Georges Road Beverly Hills NSW

Gunning is pleased to present for sale by Public Auction a fantastic freestanding retail investment property currently operating as a highly successful restaurant. The property is fully fitted for food complete with facilities such as grease trap, exhaust, cool room, freezer, display counter and many others. The property also boasts rear access for loading and customer parking on site.

Conveniently located circa 120m to Beverly Hills Train Station and circa 900m to the M5 motorway on & off ramps the property boasts strong surrounding infrastructure. It is also has great surrounding amenities such as good schools, cafes and restaurants all helping promote strong customer foot traffic past the property.