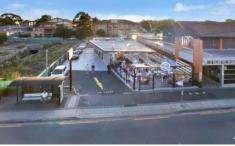

## 437-441 King Georges Road Beverly Hills NSW

Gunning is pleased to present for sale by Public Auction a fantastic freestanding retail investment property currently operating as a highly successful restaurant. The property is fully fitted for food complete with facilities such as grease trap, exhaust, cool room, freezer, display counter and many others. The property also boasts rear access for loading and customer parking on site.

KEY FEATURES - Land Area: 844sqm\*

**Building Size**: 844 sqm **Land Size**: 844 sqm

View : https://www.gunningre.com.au/sale/nsw/ st-george/beverly-hills/commercial/retail/

5731133

James McKenny (02) 9310 9208