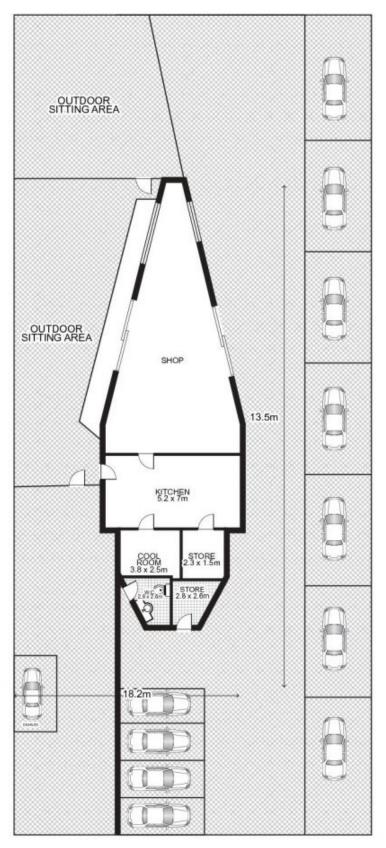

## 437-441 King Georges Road Beverly Hills NSW

Gunning is pleased to present for sale by Public Auction a fantastic freestanding retail investment property currently operating as a highly successful restaurant. The property is fully fitted for food complete with facilities such as grease trap, exhaust, cool room, freezer, display counter and many others. The property also boasts rear access for loading and customer parking on site.

KEY FEATURES - Land Area: 844sqm\*

**Building Size**: 844 sqm **Land Size**: 844 sqm

View : https://www.gunningre.com.au/sale/nsw/ st-george/beverly-hills/commercial/retail/

5731133

James McKenny (02) 9310 9208