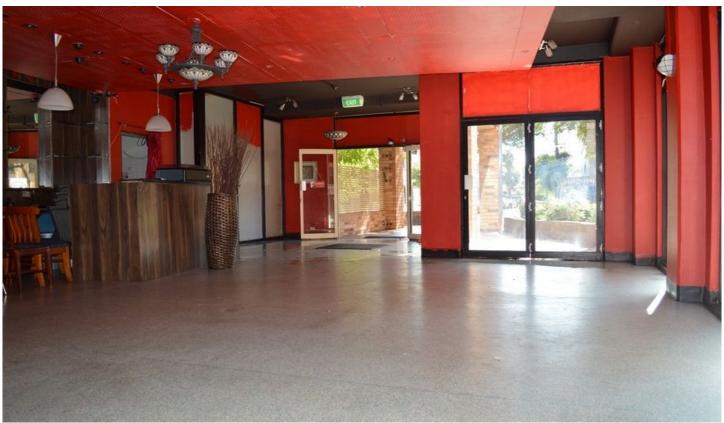

## 460 Elizabeth Street Surry Hills NSW

An excellent retail opportunity beckons an astute hospitality operator. The property hosts a variety of fit-out possibilities with a versatile layout, and is ideal for a business looking to capitalise on the shops ability to incorporate indoor-outdoor dining.

## Property Details:

- > 105sqm of internal retail area + 17sqm out door seating + 1 car space
- > Commercial kitchen with exhaust and grease trap
- > Light filled, as it benefits from a Northern and Western aspect