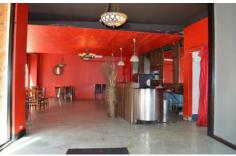

## 460 Elizabeth Street Surry Hills NSW

An excellent retail opportunity beckons an astute hospitality operator. The property hosts a variety of fit-out possibilities with a versatile layout, and is ideal for a business looking to capitalise on the shops ability to incorporate indoor-outdoor dining.

## Property Details:

- > 105sqm of internal retail area + 17sqm out door seating + 1 car space
- > Commercial kitchen with exhaust and grease trap
- > Light filled, as it benefits from a Northern and Western aspect