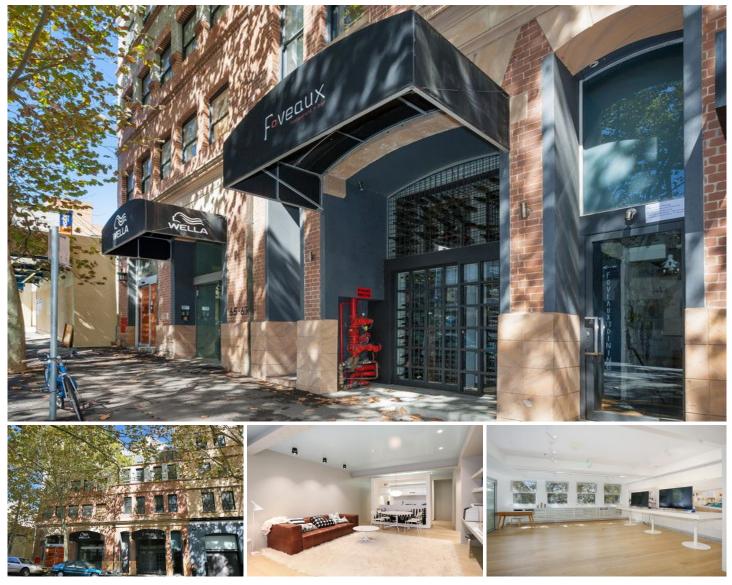

## Level Whole Leve/65-67 Foveaux Street Surry Hills NSW

Gunning Real Estate is pleased to offer this magnificent creative office opportunity for lease in the iconic 65-67 Foveaux Street Surry Hills.

The property lies in the heart of the thriving Surry Hills commercial precinct and provides excellent access to Sydney buses network as well as nearby Central Railway Station.

Property Features;

- Whole exclusive floor plate
- 400sqm floor plate
- Heritage features
- Partially fitted out
- Well presented

https://www.gunningre.com.au Just another WordPress site

## Building Size : 400 sqm

Land Size

- : 468 sqm
- View
- : https://www.gunningre.com.au/lease/ns
- w/eastern-suburbs/surry-hills/commercia l/offices/5731137