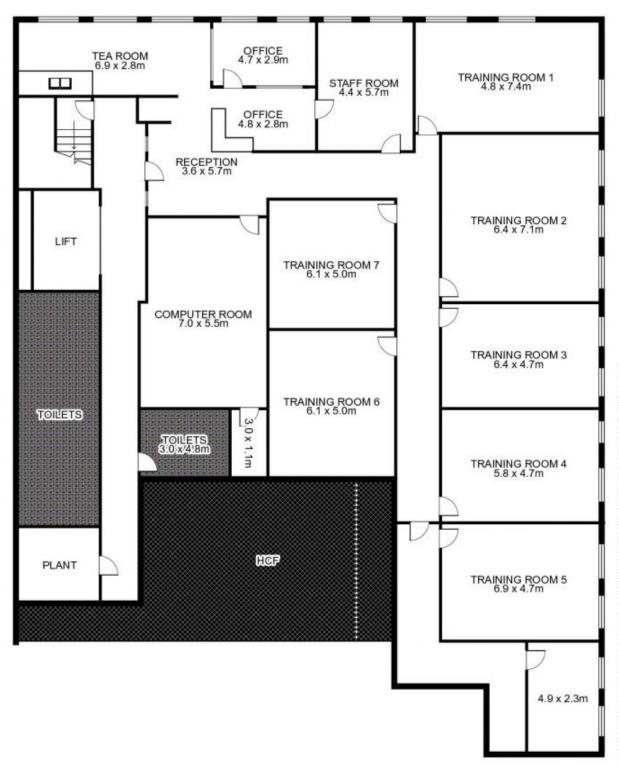

# LETTABLE AREA PLAN FOR LEVEL 1, 12 BUTLER ROAD, HURSTVILLE, NSW

464.5 m² 258.6 m² **723.1 m²** METHOD OF MEASUREMENT AREAS HAVE BEEN CALCULATED IN ACCORDANCE WITH THE PROPERTY COUNCIL OF AUSTRALIA (PCA) METHOD OF MEASUREMENT FOR LETTABLE AREA (MARCH 1997) SCHEDULE OF AREAS **GUIDELINES USED** NET LETTABLE AREA (SURVEY DATE 21/12/2010) LETTABLE AREA SUITE 1.01 SUITE 1.02 TOTAL AREA

brisbane melbourne

canberra

sydney

adelaide

ABACUS PROPERTY SERVICES PLAN PREPARED FOR:

LETTABLE AREA PLAN LEVEL 1, 12 BUTLER ROAD, HURSTVILLE, NSW

DATE: 21/12/2010 SHEET 3/7 SCALE: 1: 150 at A3 REF: 37874BB

REALSERVE Real Estate Plans & Surveys REV: A