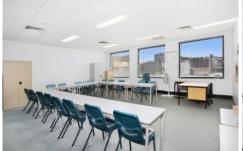

In its current configuration the suite features several classrooms, offices, kitchenette/lunchroom, reception/waiting area and own toilets (floor plans attached). Can also be converted back to base building by request.