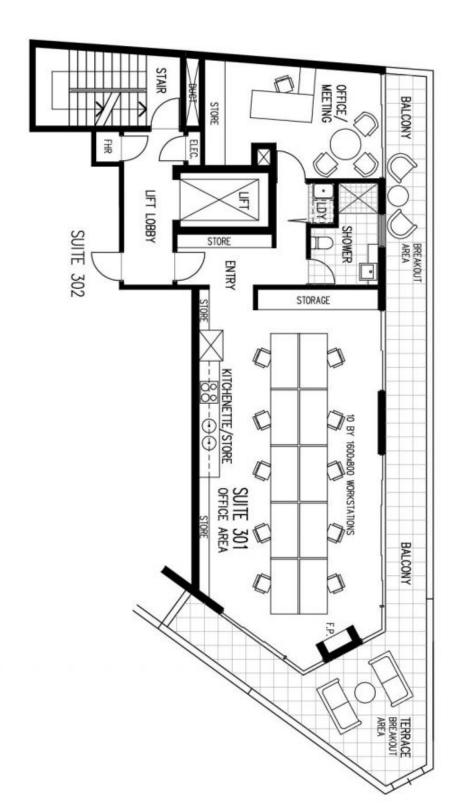

## Level 3/301/441-449 Elizabeth Street Street Surry Hills NSW

Fully renovated office spaces in a commercial boutique building. 441-449 Elizabeth Street is a building of character and is in hot demand from a variety of commercial users.

This property is located at the busy corner of Elizabeth and Devonshire Street, next to cafes and restaurants and less than 100 meters away from Central Station. This is the perfect location!

Suits a range of professional operations, including creative agencies, PR and marketing firms, or as a head office.

Features of the property include:

- 83sqm office space
- 48sqm Exclusive Use Balcony

**Building Size**: 86 sqm **Land Size**: 86 sqm

View : https://www.gunningre.com.au/lease/ns

w/eastern-suburbs/surry-hills/commercia

I/offices/5731140





## 441-449 ELIZABETH ST. SURRY HILLS Scale 1: 100 @ A4 Date: FEB. 2013