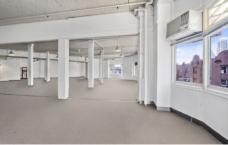

## **DEPOSIT TAKEN!**

Gunning Real Estate is pleased to offer for lease this creative office space, located at the junction of Crown and Oxford Streets in Darlinghurst, Sydney.

This efficient work space offers natural light from two sides and soaring high, original pressed tin ceilings.

## Features include:

- 220sqm of floor space
- Fibre optic connection
- Original pressed tin ceiling decals
- Good natural light
- Open plan space

Building Size : 220 sqm

View : https://w

: https://www.gunningre.com.au/lease/ns w/eastern-suburbs/darlinghurst/commer