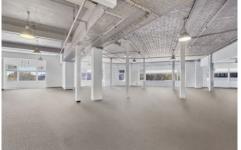

## **DEPOSIT TAKEN!**

Gunning Real Estate is pleased to offer for lease this creative office space, located at the junction of Crown and Oxford Streets in Darlinghurst, Sydney.

This efficient work space offers natural light from two sides and soaring high, original pressed tin ceilings.

## Features include:

- 220sqm of floor space
- Fibre optic connection
- Original pressed tin ceiling decals
- Good natural light
- Open plan space

Building Size : 220 sqm

View : https://w

: https://www.gunningre.com.au/lease/ns w/eastern-suburbs/darlinghurst/commer