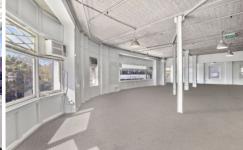

## **DEPOSIT TAKEN!**

Gunning Real Estate is pleased to offer for lease this creative office space, located at the junction of Crown and Oxford Streets in Darlinghurst, Sydney.

This efficient work space offers natural light from two sides and soaring high, original pressed tin ceilings.

## Features include:

- 220sqm of floor space
- Fibre optic connection
- Original pressed tin ceiling decals
- Good natural light
- Open plan space

Building Size : 220 sqm

View : https://w

: https://www.gunningre.com.au/lease/ns w/eastern-suburbs/darlinghurst/commer