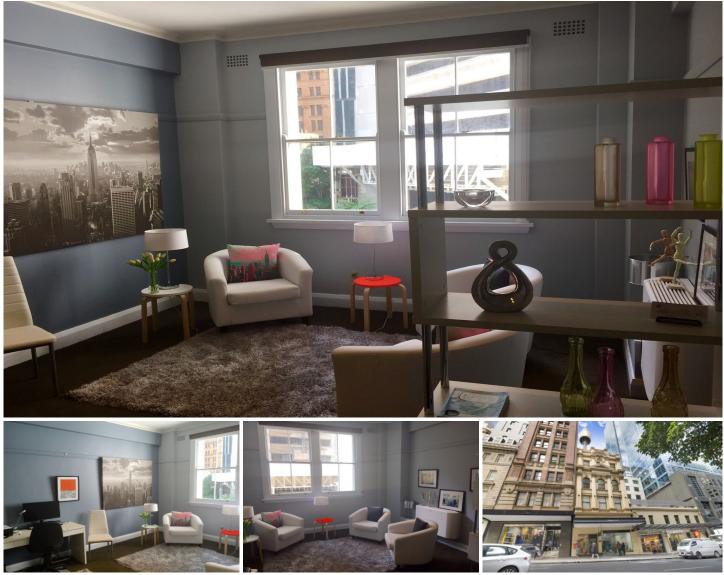

## Level 3/303/147 King Street Sydney NSW

SMALL SUITE IN THE HEART OF THE CBD

Gunning Real Estate is pleased to offer for lease this commercial Suite located in the 'heart of the the city center'. 147 King Street, Sydney is located moments from Pitt Street Mall, Martin Place Station and Circular Quay.

This property would suit a LARGE RANGE OF TENANTS such as Psychologist, Consultants, IT, lawyers, accountants. etc...

FEATURES:

- 24 sqm approx.
- Bright
- Facing King street
- Lift access

https://www.gunningre.com.au Just another WordPress site

## Building Size : 24 sqm

View

Land Size : 24 sqm

: https://www.gunningre.com.au/lease/ns w/sydney-city/sydney/commercial/offices /5731142