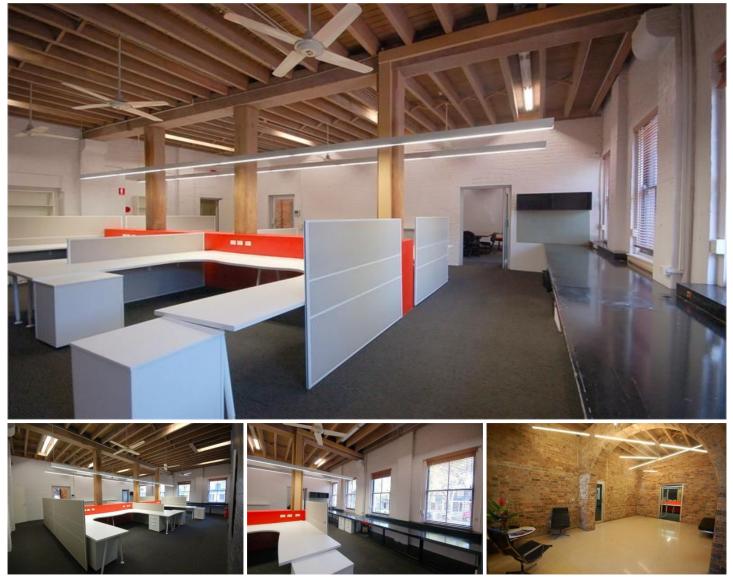

## 35 Richards Avenue Surry Hills NSW

Gunning Real Estate is pleased to offer this exciting opportunity in Surry Hills. This prominent corner freehold building is one of Surry Hills most recognisable with is original and heritage listed smoke stack.

The building itself comprises of highly creative office accommodation and off street parking for up to 8 cars.

Located just off Crown Street and across the road from the Clock hotel, this is one of the most sought after locations in the suburb.

The building features;

- Original heritage architecture
- Open plan layout
- Exposed timber beams

https://www.gunningre.com.au Just another WordPress site