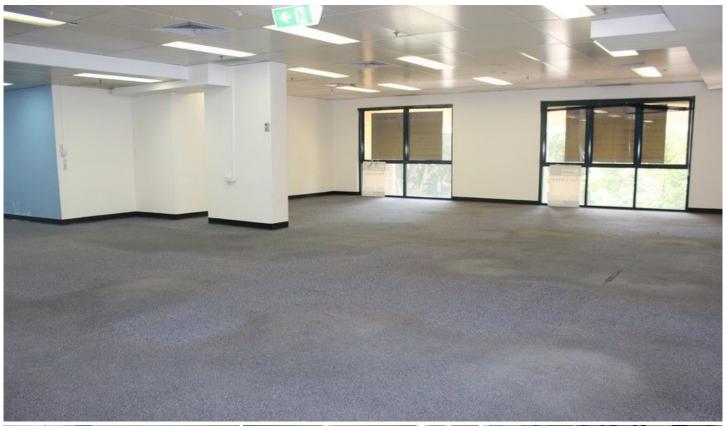

## Suite 8/8 Ashton Street Rockdale NSW

Ideally located just next door to the prominent Rockdale Plaza Shopping Centre, the subject office suite is currently configured with an open plan space, one (1) partitioned office, kitchenette, and toilet facilities.

## **KEY FEATURES:**

- \* 134 sqm (approx.)
- \* Own kitchenette and toilet facilities
- \* One (1) secure allocated car space
- \* Located next to Rockdale Plaza Shopping Centre
- \* Ducted air-conditioning
- \* Security system