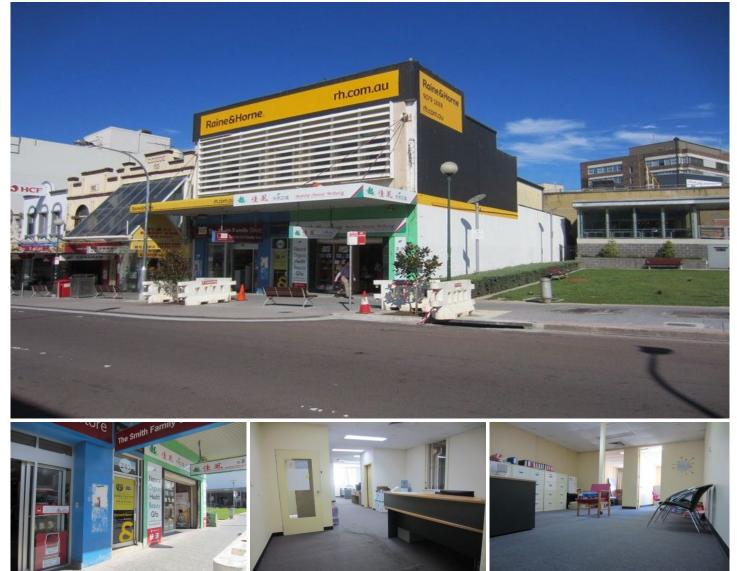

## Level 1/2/243 Forest Road Hurstville NSW

Gunning's is pleased to offer for lease Suite 2 / 243 Forest Road, Hurstville.

The suite is fitted out with reception area and several partitioned offices with great exposure to natural light.

The building is in close proximity to Hurstville railway station and bus interchange. Westfield is just a short walk away.

Key features:

- \* Internal area: 130 sqm
- \* Great natural light

\* Close proximity to railway station, bus interchange and Westfield

\* Quality fit out

## Building Size : 130 sqm

View

: https://www.gunningre.com.au/lease/ns w/st-george/hurstville/commercial/offices /5731150

William Gunning (02) 9310 9207

William Wu 02 9698 0222