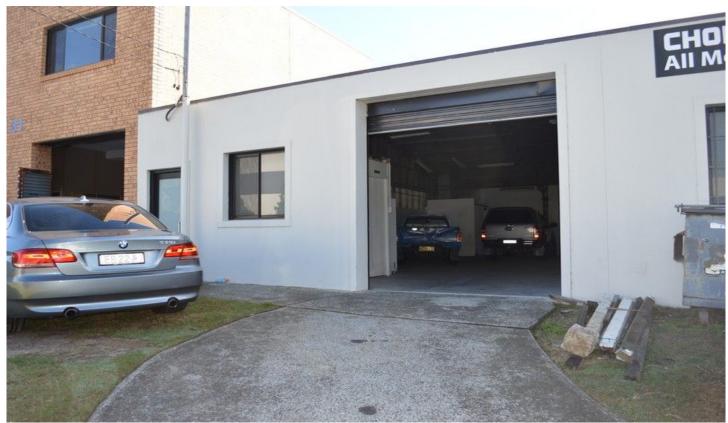

## 1/33 Phillips Road Kogarah NSW

The property is predominately open plan with a small office/reception area at the front and roller door access to the warehouse that also features a small toilet to the rear.

## **KEY FEATURES:**

Internal Area: 120sqm\*
Roller door height: 2.7m\*
Roller door width: 2.8m\*

- Highest point of warehouse: 5.3m\*

- Front office/reception

- Rear toilet

\* Approximately

Building Size: 120 sqm