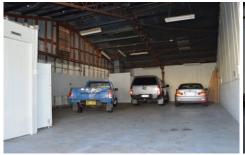

## 1/33 Phillips Road Kogarah NSW

The property is predominately open plan with a small office/reception area at the front and roller door access to the warehouse that also features a small toilet to the rear.

## **KEY FEATURES:**

Internal Area: 120sqm\*
Roller door height: 2.7m\*
Roller door width: 2.8m\*

- Highest point of warehouse: 5.3m\*

- Front office/reception

- Rear toilet

\* Approximately

Building Size: 120 sqm