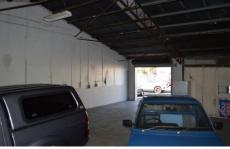

## 1/33 Phillips Road Kogarah NSW

The property is predominately open plan with a small office/reception area at the front and roller door access to the warehouse that also features a small toilet to the rear.

## **KEY FEATURES:**

Internal Area: 120sqm\*
Roller door height: 2.7m\*
Roller door width: 2.8m\*

- Highest point of warehouse: 5.3m\*

- Front office/reception

- Rear toilet

\* Approximately

Building Size: 120 sqm